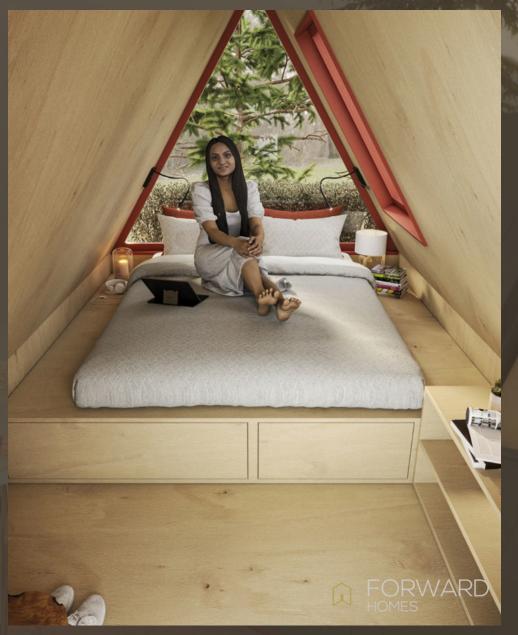

The house is equipped only with the essentials needed for relaxation, ensuring a simple and peaceful stay.

BUILT AREA 10,5M<sup>2</sup>
LENGTH 4.2 M
WIDTH 2.5 M
EXTERNAL HEIGHT INCLUDING WHEELS 2.8 M

post@forwardhomes.no

#### **BASIC VERSION**

- · The facade is made of sheet metal, the front and real walls are made with painted spruce
- · Interior finished with wooden panels
- · Floor panels on the floor
- · Wooden floor structure

#### STANDARD VERSION

- · The facade is made of sheet metal, the front and real walls are made with painted spruce
- · Interior finished with wooden panels
- · Floor panels on the floor
- · Roof window
- · Wooden floor structure