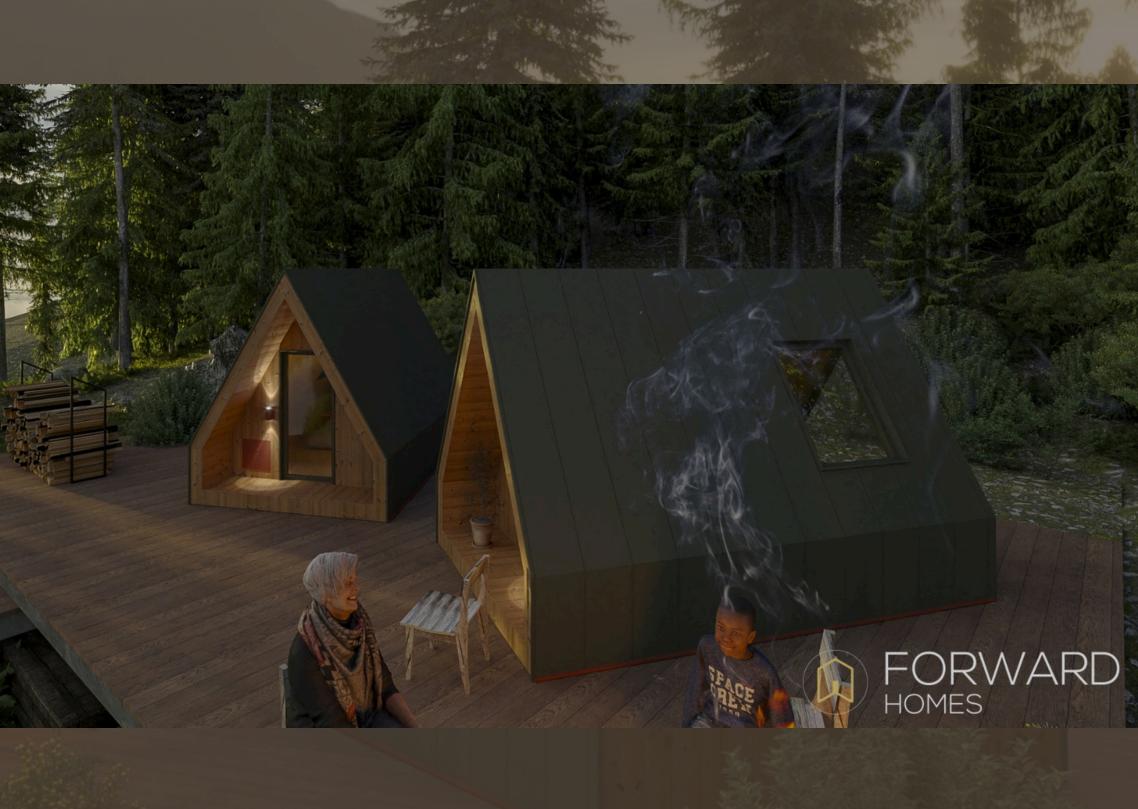

### TINY HOUSE

An A-shaped house designed with the intention of offering rest in harmony with the surrounding nature, helping you disconnect from all the elements of life that cause or remind you of stress.

The house is equipped only with the essentials needed for relaxation, ensuring a simple and peaceful stay.

BUILT AREA 10,5M<sup>2</sup>
LENGTH 4.2 M
WIDTH 2.5 M
EXTERNAL HEIGHT INCLUDING WHEELS 2.8 M

post@forwardhomes.no

## NOMADA

length: 4,2 m - width: 2,5 m - height: 2,8 m