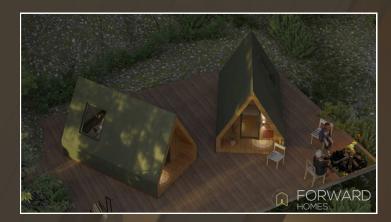

### TINY HOUSE

An A-shaped house designed with the intention of offering rest in harmony with the surrounding nature, helping you disconnect from all the elements of life that cause or remind you of stress.

The house is equipped only with the essentials needed for relaxation, ensuring a simple and peaceful stay.

BUILT AREA 10,5M<sup>2</sup>
LENGTH 4.2 M
WIDTH 2.5 M
EXTERNAL HEIGHT INCLUDING WHEELS 2.8 M

post@forwardhomes.no

## NOMADA

length: 4,2 m - width: 2,5 m - height: 2,8 m