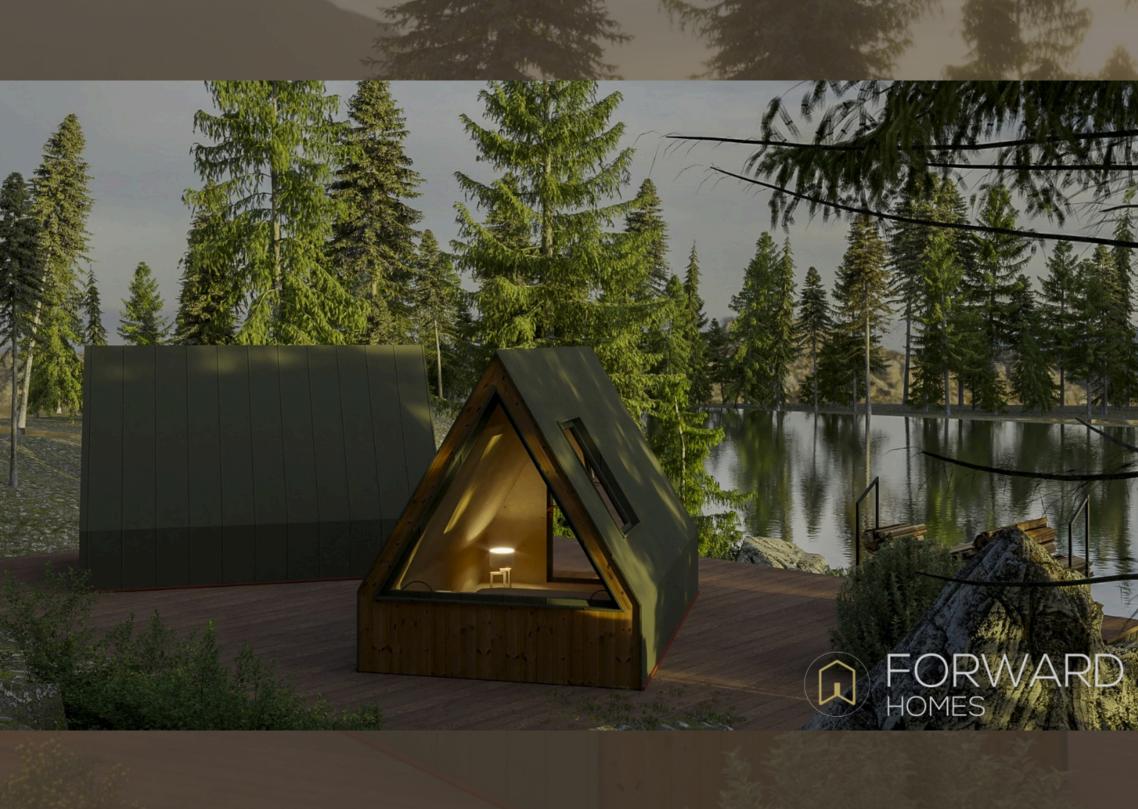

# NOMADA

### TINY HOUSE

An A-shaped house designed with the intention of offering rest in harmony with the surrounding nature, helping you disconnect from all the elements of life that cause or remind you of stress.

The house is equipped only with the essentials needed for relaxation, ensuring a simple and peaceful stay.

BUILT AREA 10,5M<sup>2</sup>
LENGTH 4.2 M
WIDTH 2.5 M
EXTERNAL HEIGHT INCLUDING WHEELS 2.8 M

post@forwardhomes.no

## NOMADA

length: 4,2 m - width: 2,5 m - height: 2,8 m