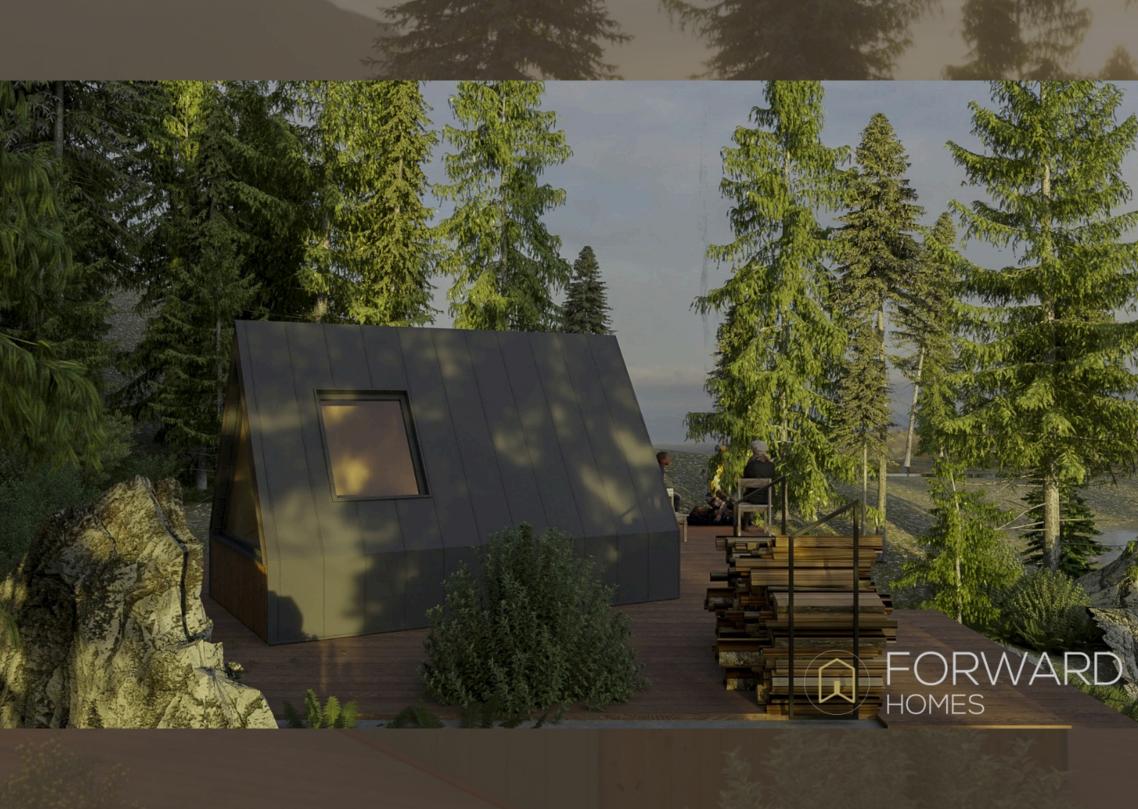

### TINY HOUSE

An A-shaped house designed with the intention of offering rest in harmony with the surrounding nature, helping you disconnect from all the elements of life that cause or remind you of stress.

The house is equipped only with the essentials needed for relaxation, ensuring a simple and peaceful stay.

BUILT AREA 10,5M<sup>2</sup>
LENGTH 4.2 M
WIDTH 2.5 M
EXTERNAL HEIGHT INCLUDING WHEELS 2.8 M

post@forwardhomes.no

## NOMADA

length: 4,2 m - width: 2,5 m - height: 2,8 m