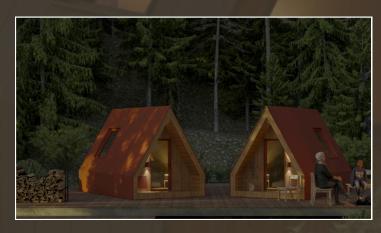

### TINY HOUSE

An A-shaped house designed with the intention of offering rest in harmony with the surrounding nature, helping you disconnect from all the elements of life that cause or remind you of stress.

The house is equipped only with the essentials needed for relaxation, ensuring a simple and peaceful stay.

BUILT AREA 10,5M<sup>2</sup>
LENGTH 4.2 M
WIDTH 2.5 M
EXTERNAL HEIGHT INCLUDING WHEELS 2.8 M

post@forwardhomes.no

## NOMADA

length: 4,2 m - width: 2,5 m - height: 2,8 m