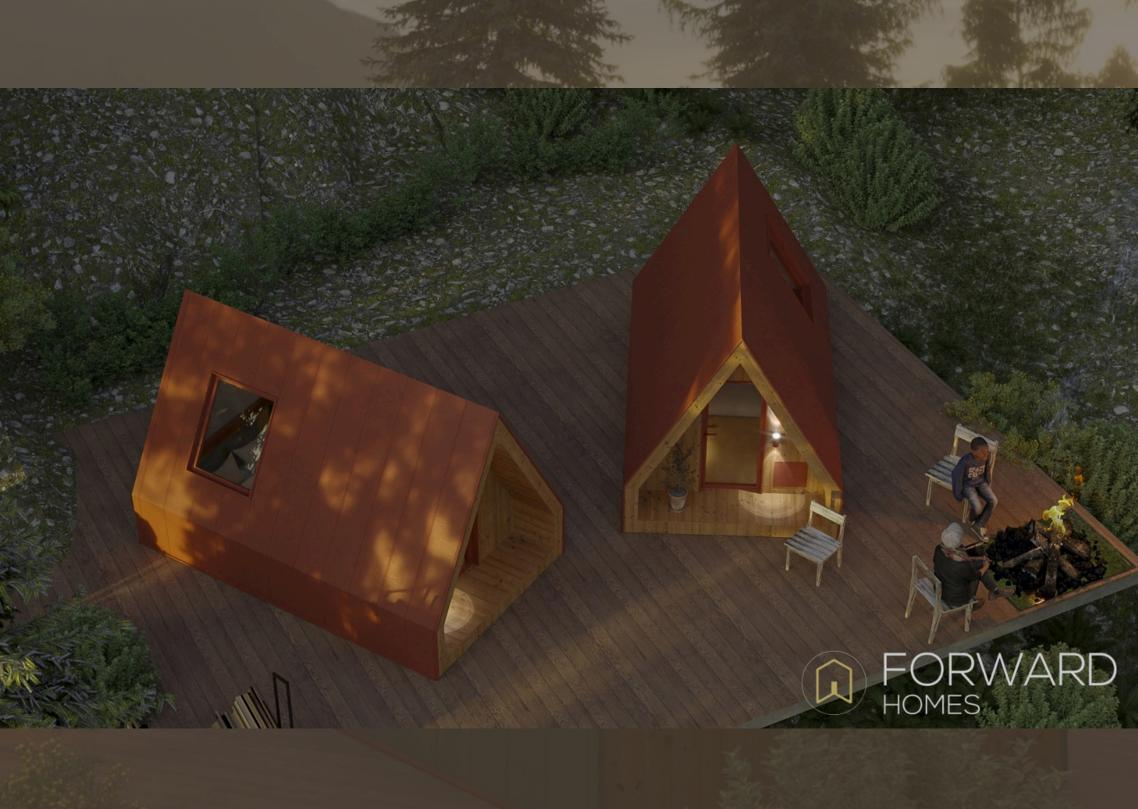

# NOMADA

### TINY HOUSE

An A-shaped house designed with the intention of offering rest in harmony with the surrounding nature, helping you disconnect from all the elements of life that cause or remind you of stress.

The house is equipped only with the essentials needed for relaxation, ensuring a simple and peaceful stay.

BUILT AREA 10,5M<sup>2</sup>
LENGTH 4.2 M
WIDTH 2.5 M
EXTERNAL HEIGHT INCLUDING WHEELS 2.8 M

post@forwardhomes.no

## NOMADA

length: 4,2 m - width: 2,5 m - height: 2,8 m