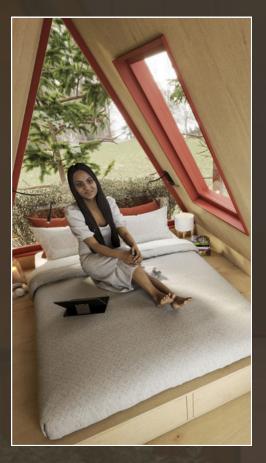

### TINY HOUSE

An A-shaped house designed with the intention of offering rest in harmony with the surrounding nature, helping you disconnect from all the elements of life that cause or remind you of stress.

The house is equipped only with the essentials needed for relaxation, ensuring a simple and peaceful stay.

BUILT AREA 10,5M<sup>2</sup>
LENGTH 4.2 M
WIDTH 2.5 M
EXTERNAL HEIGHT INCLUDING WHEELS 2.8 M

post@forwardhomes.no

#### STANDARD VERSION

- · The facade is made of sheet metal, the front and real walls are made with painted spruce
- · Interior finished with wooden panels
- · Floor panels on the floor
- · Roof window
- · Wooden floor structure