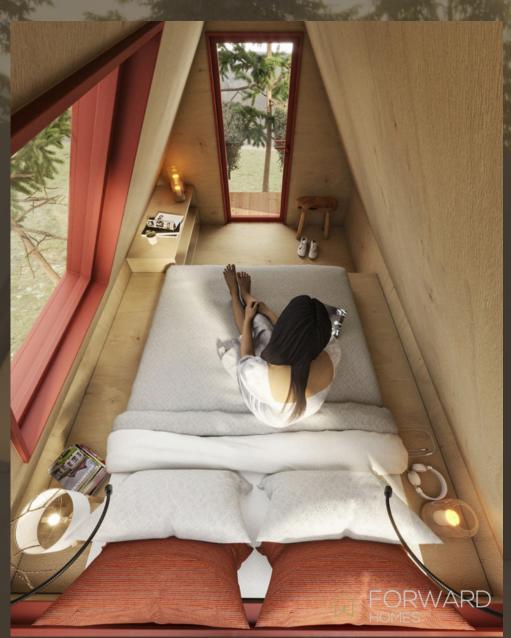

The house is equipped only with the essentials needed for relaxation, ensuring a simple and peaceful stay.

BUILT AREA 10,5M<sup>2</sup>
LENGTH 4.2 M
WIDTH 2.5 M
EXTERNAL HEIGHT INCLUDING WHEELS 2.8 M

post@forwardhomes.no

#### **BASIC VERSION**

- · The facade is made of sheet metal, the front and real walls are made with painted spruce
- · Interior finished with wooden panels
- · Floor panels on the floor
- · Wooden floor structure

#### STANDARD VERSION

- · The facade is made of sheet metal, the front and real walls are made with painted spruce
- · Interior finished with wooden panels
- · Floor panels on the floor
- · Roof window
- · Wooden floor structure